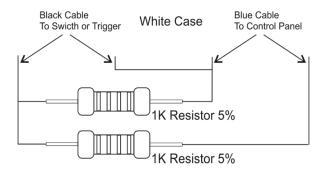

## RESISTOR PACK END OF LINE, 5% ACCURACY

ADI PRO's end of line resistor helps to prevent false alarms and provide zone supervision within fire and intrusion alarm systems. With 5% accuracy and known value, the resistor allows a control panel to more effectively differentiate between normal operation and fault or alarm conditions.

## **FEATURES**

Ideal for end of line applications with closed loop or open loop switches

Two 1K resistors per unit safely convert electrical energy to heat at the rate of 1/8 watt

Quick and easy to connect, with four cable leads per unit: two for blue cable and two for black cable

5% resistance accuracy

## **Limited Lifetime Warranty**

Normal Resistance: 2K  $\Omega$ ; Alarm Resistance: 1K  $\Omega$  Shorted Resistance: 0  $\Omega$ ; Open Resistance: Infinite  $\Omega$ 

## **Product Specifications**

**PART #:** 0E-MCR21KPK2 **UPC:** 840049306950

**Unit Length:** 11.8" (30cm)

Case Diameter:  $\Omega$  0.25 x 1" ( $\Phi$  6 x 25mm)

Color: Blue and black cable, white case

Power Input: 12VDC