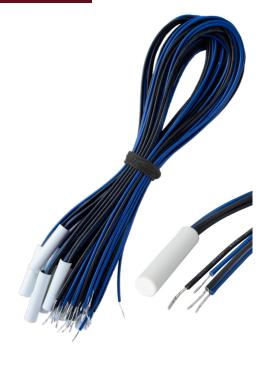

## **Product Specifications**

**PART #:** 0E-MCR21KPK2 **UPC:** 840049306950

**Unit Length:** 11.8" (30cm)

Case Diameter:  $\Omega$  0.25 x 1" ( $\Phi$  6 x 25mm)

Color: Blue and black cable, white case

Power Input: 12VDC

Package Quantity: 10 units

For more information contact your ADI Sales person or visit adiglobal.com/adiexclusivebrands